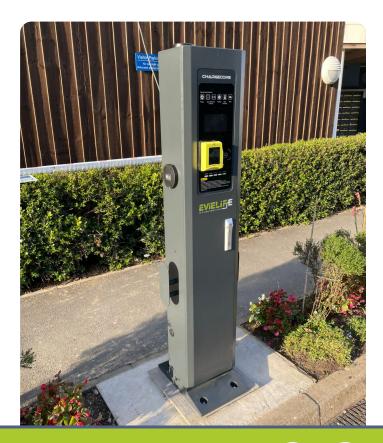

Horizon View is a 63-apartment development on the waterfront of Westward Ho! Beach that attracts staying guests year-round to this stunning stretch of the North Devon coastline. As the only publicly accessible EV charging point available to visitors and residents in Westward Ho!, Horizon View is setting the standard for holiday rentals in North Devon by offering a dual output 11kW charger in partnership with EV charge point specialist, EvieLife.

## **PROJECT DURATION** 6 Weeks

NUMBER OF CHARGERS Two

- CHARGER SPECIFICATION
- 1 x dual output 11kW AC fast charger
- OCCP enabled with wireless, 4G data transfer
- Static load management from independent power supply
- Contactless payment terminal